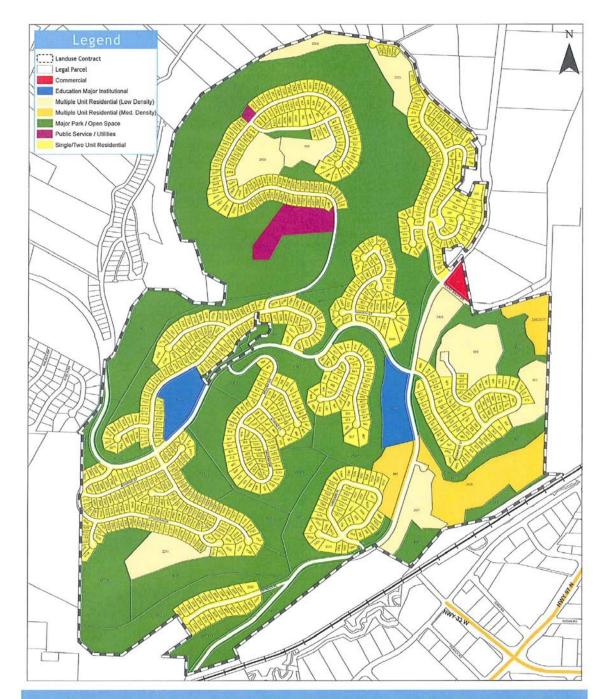

# Dilworth LUC Future Land Use - Proposed

- THAT Map 19.1 GENERALIZED FUTURE LAND USE of Schedule "A" of "Kelowna 1. 2020 - Official Community Plan Bylaw No. 7600" be amended by changing the Generalized Future Land Use designation of the properties bounded by Dilworth Drive to the South, Silver Place to the North, Monashee Place to the East and Summit Drive to the West, commonly known as "Dilworth Mountain Estates", located in Dilworth Mountain Estates, Kelowna, B.C., from the "Single/Two Unit Residential" designation, the "Multiple Unit Residential - Low Density" designation, the "Commercial" designation, the "Major Park/Open Space" designation and the "Educational/Major Institutional" designation to the "Single/Two Unit Residential" designation, the "Multiple Unit Residential – Low Density" designation, the "Multiple Unit Residential – Medium Density" designation, the "Commercial" designation, the "Major Park/Open Space" designation and the "Public Service/Utilities" designation as per Maps "Dilworth LUC Future Land Use - Existing" and "Dilworth LUC - Map A Future Land Use - Proposed" attached to and forming part of this bylaw;
- 2. AND THAT pursuant to Section 882 of the *Local Government Act*, each reading of this bylaw receive an affirmative vote of a majority of all members of the Council;
- 3. This bylaw shall come into full force and effect and is binding on all persons as and from the date of adoption.