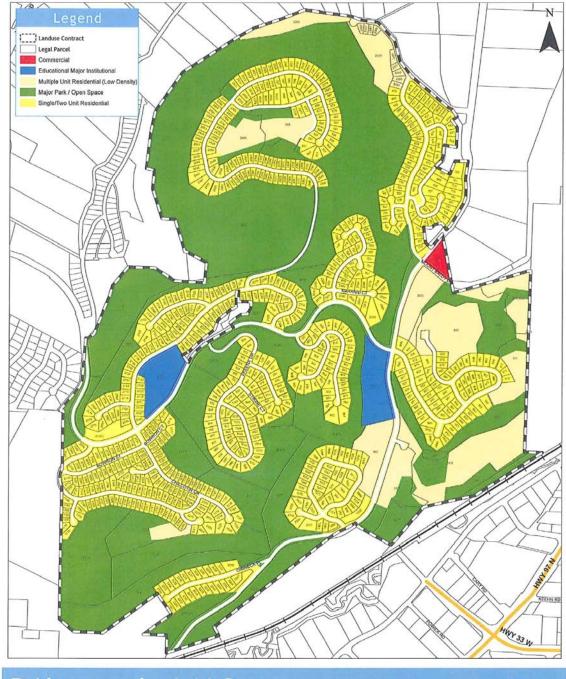

## Dilworth LUC Future Land Use - Existing

- THAT Map 19.1 GENERALIZED FUTURE LAND USE of Schedule "A" of "Kelowna 1. 2020 - Official Community Plan Bylaw No. 7600" be amended by changing the Generalized Future Land Use designation of the properties bounded by Dilworth Drive to the South, Silver Place to the North, Monashee Place to the East and Summit Drive to the West, commonly known as "Dilworth Mountain Estates", located in Dilworth Mountain Estates, Kelowna, B.C., from the "Single/Two Unit Residential" designation, the "Multiple Unit Residential - Low Density" designation, the "Commercial" designation, the "Major Park/Open Space" designation and the "Educational/Major Institutional" designation to the "Single/Two Unit Residential" designation, the "Multiple Unit Residential – Low Density" designation, the "Multiple Unit Residential – Medium Density" designation, the "Commercial" designation, the "Major Park/Open Space" designation and the "Public Service/Utilities" designation as per Maps "Dilworth LUC Future Land Use - Existing" and "Dilworth LUC - Map A Future Land Use - Proposed" attached to and forming part of this bylaw;
- 2. AND THAT pursuant to Section 882 of the *Local Government Act*, each reading of this bylaw receive an affirmative vote of a majority of all members of the Council;
- 3. This bylaw shall come into full force and effect and is binding on all persons as and from the date of adoption.